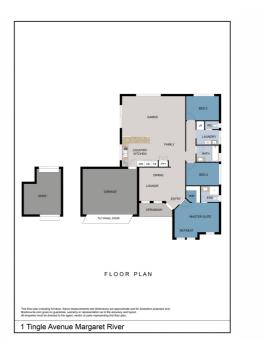

## 1 Tingle Avenue, Margaret River

WALK TO TOWN - STORE YOUR BIG BOYS TOYS

3 14 2 15 2 15

\*\*\*THIS PROPERTY IS CURRENTLY AVAILABLE FOR PRIVATE **INSPECTIONS** \*\*\*

- 3 Bedrooms
- 2 Bathrooms
- 2 Toilets

What a fantastic location to call home. Approximately 1000m • 2 Garages stroll into the main street of town. Walk to school, the shops, or for a coffee and newspaper, or to have a meal and leave the car at home.

- Air Conditioning
- Remote Garage

This very functional home has been presented beautifully and boasts several internal living areas and a great outdoor area with a big north facing deck, and a delightful sunken private courtyard, enveloped by established mature gardens.

There is secure parking for two vehicles in the double carport/garage, as well as a lock up drive through single garage with access to the back yard. Perfect for Fly In Fly Out workers who invariably have plenty of things to store. Maybe a boat, dirt bike, jet ski!

Set on a generous 647m2 block and adjoining public open space, sun streams in from the idyllic north facing aspect.

Put your own touch on this fabulous package, just waiting to be taken to the next level.

### 647 sqm