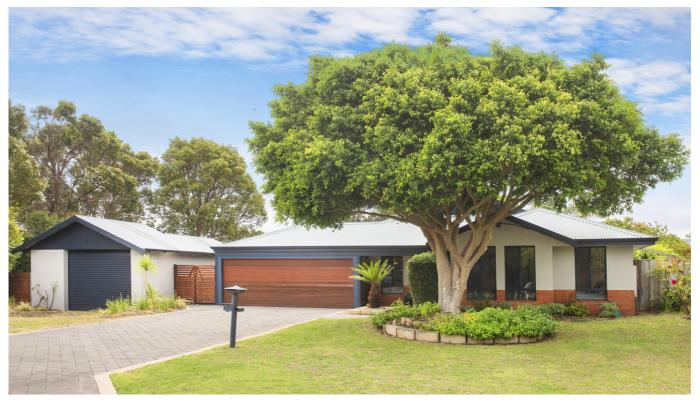

## 1 Tingle Avenue, Margaret River

WALK TO TOWN - STORE YOUR BIG BOYS TOYS

3 14 2 15 2 15

\*\*\*THIS PROPERTY IS CURRENTLY AVAILABLE FOR PRIVATE **INSPECTIONS** \*\*\*

- 3 Bedrooms
- 2 Bathrooms
- 2 Toilets

What a fantastic location to call home. Approximately 1000m • 2 Garages stroll into the main street of town. Walk to school, the shops, or for a coffee and newspaper, or to have a meal and leave the car at home.

- Air Conditioning
- Remote Garage

This very functional home has been presented beautifully and boasts several internal living areas and a great outdoor area with a big north facing deck, and a delightful sunken private courtyard, enveloped by established mature gardens.

There is secure parking for two vehicles in the double carport/garage, as well as a lock up drive through single garage with access to the back yard. Perfect for Fly In Fly Out workers who invariably have plenty of things to store. Maybe a boat, dirt bike, jet ski!

Set on a generous 647m2 block and adjoining public open space, sun streams in from the idyllic north facing aspect.

Put your own touch on this fabulous package, just waiting to be taken to the next level.